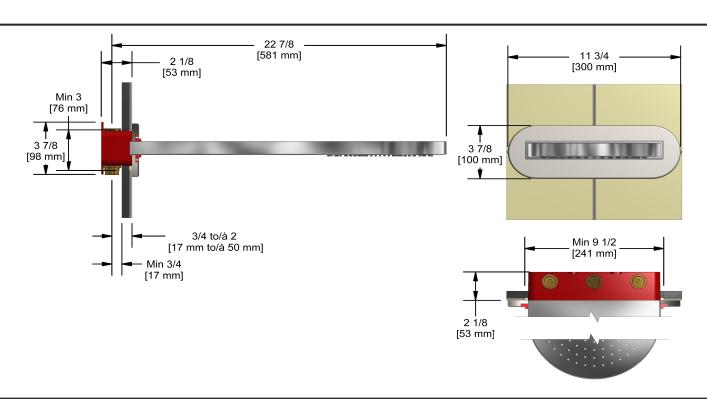

Rain and cascade shower head **406** 

# **Descriptions**

- Scale-free
- · Rain and cascade
- Two ½" inlets female NPT
- Special rough included
- Must be ordered at the same time as the valve rough