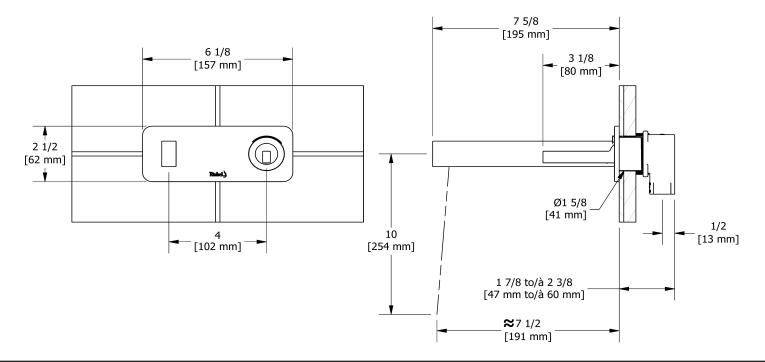

**PX11** 

# Specifications

# Descriptions

- No drain
- Ceramic cartridge
- <sup>1</sup>/<sub>2</sub>" inlet female NPT

# Available colors

• C : Chrome

## Available flow

• 3.7 L/min, 1 gpm (US) 60psi \*

\*EPA certification applicable to the indicated model only\*

### **Certifications**

- CSA B125.1
- NSF/ANSI standard 61 and 372
- ASME A112.18.1
- CMR248 Approval
- ADA







#### Sizes, models and finishes may differ from thoses presented.

# Warranty

This **Riobel Inc.** product you have purchased carries a Limited Lifetime Warranty on the chrome, PVD finish, blacks and all working parts and is guaranteed from the initial purchase date against all <u>manufacturing defects</u>. All other finishes, including plastic components, are guaranteed for one year. All electric and/or electronic parts are covered by a 5-year limited warranty.

#### **Customer Service**

Ontario, West Canada : 888-287-5354 Quebec, Maritimes, United States : 866-473-8442