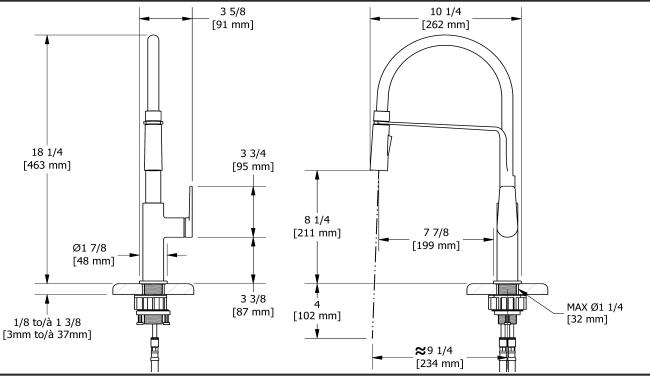

# **Specifications**

# **Descriptions**

- 3/8" speedway compression
- Ceramic cartridge
- 2-jet hand spray
- Flexible spout

#### Available colors

- C: Chrome
- SS: Stainless Steel (PVD)
- BK : Black

# **Available flows**

- 6.7 L/min, 1.8 gpm (US) 60psi
- 3.7 L/min, 1 gpm (US) 60psi ( **MY101-10** ) \*
- 5.69 L/min, 1.5 gpm (US) 60psi ( **MY101-15** )

\*EPA certification applicable to the indicated model only\*

## **Certifications**

- CSA B125.1
- NSF/ANSI standard 61 and 372
- ASME A112.18.1



Sizes, models and finishes may differ from thoses presented.

## Warranty

This **Riobel Inc.** product you have purchased carries a Limited Lifetime Warranty on the chrome, PVD finish, blacks and all working parts and is guaranteed from the initial purchase date against all manufacturing defects. All other finishes, including plastic components, are guaranteed for one year. All electric and/or electronic parts are covered by a 5-year limited warranty.

#### **Customer Service**

Ontario, West Canada: 888-287-5354 Quebec, Maritimes, United States: 866-473-8442