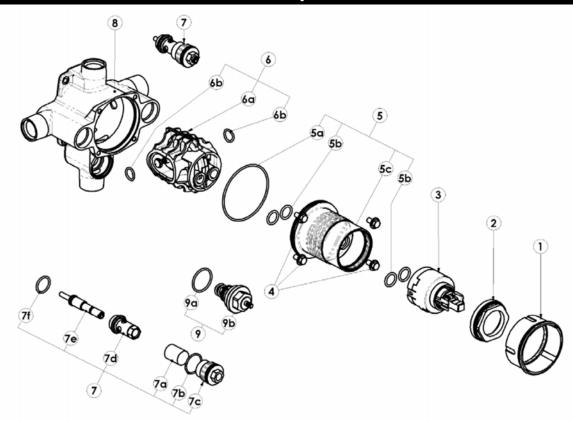

## **R2014C Spare Parts**

|                                              |                                                     | ROHL     |
|----------------------------------------------|-----------------------------------------------------|----------|
| No                                           | DESCRIPTION                                         | NUMBER   |
| 1                                            | Faceplate Nut                                       | R945440  |
| 2                                            | Threaded Ring Nut                                   | R946454  |
| 3                                            | Pressure balance flow control cartridge             | R9260912 |
| 4                                            | Flanged bolt set of 4                               | R945554  |
| 5                                            | Upper body complete                                 | R9551560 |
| 5a                                           | A-036 'O'ring                                       | R9200036 |
| 5b                                           | 12 x 2 metric 'O' ring set of 4                     | R920122  |
| 5c                                           | Upper body                                          | N/A      |
| 6                                            | Equalizer cartridge complete with 'O' rings tapered | R9501250 |
| 6a                                           | Equalizer cartridge assembly                        | N/A      |
| 7                                            | Filter stop valve assembly                          | R943200  |
| 7a                                           | Filter element                                      | R945250  |
| 7b                                           | A-018 'O' ring                                      | R9200018 |
| 7c                                           | filter stop head                                    | R943202  |
| 7d                                           | Filter stop housing                                 | R943201  |
| 7e                                           | Filter stop spindle                                 | R943200  |
| 7f                                           | A-016 'O' ring                                      | R9200016 |
| 8                                            | Pressure balance diverter body                      | R9557270 |
| 9                                            | Diverter assembly                                   | R9400464 |
| 9a                                           | A-021 'O' ring                                      | R9200021 |
| 9b                                           | Diverter assembly body                              | N/A      |
| Available Extension/Deduction Kite evailable |                                                     |          |