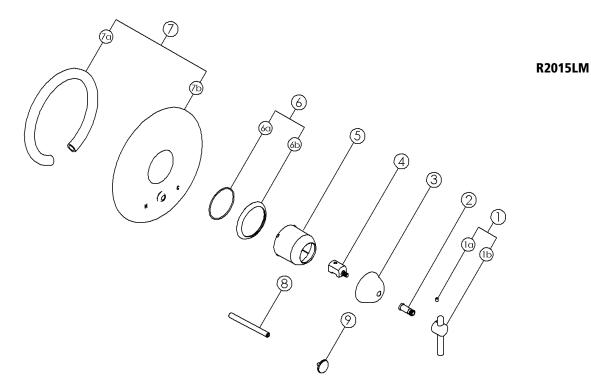

## R2015LM Spare Parts

N/A means you don't need a part number because it's incorporated in the larger assembly.

| Item | Description                                                           | Part No    |
|------|-----------------------------------------------------------------------|------------|
|      |                                                                       |            |
| 1    | Lever handle complete with grub screw                                 | R9432400*  |
| 1a   | M4 x 6 grub screw                                                     | R942765    |
| 1b   | Lever handle                                                          | N/A        |
| 2    | Pressure balance trimset handle spacer                                | R9458440*  |
| 3    | Pressure balance trim cover                                           | R9452600*  |
| 4    | Pressure balance handle/cartridge interface                           | R945298    |
| 5    | Pressure balance cover sleeve                                         | R945430*   |
| 6    | Pressure balance nut trim cover complete with 'O' ring                | R9452580*  |
| 6a   | A-034 'O'ring                                                         | R9200034   |
| 6b   | Pressure balance nut trim cover                                       | N/A        |
| 7    | Pressure balance with divertor faceplate complete with sealing gasket | R9464920E* |
| 7a   | Sealing gasket                                                        | R945112    |
| 7b   | Pressure balance with divertor faceplate                              | N/A        |
| 8    | Pressure balance divertor spindle                                     | R9401480*  |
| 9    | Pressure balance divertor button                                      | R9401380*  |
| *    | Items available in Polished Chrome, Satin Nickel                      |            |