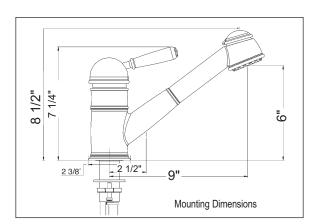

## **FEATURES**

- Dissimilar ceramic discs for smooth operation and long life
- Stainless steel coil & long-lasting chlorine resistant inner liner
- 1 3/8" cutout
- 3/8" copper tube supplies, requires compression connections (not supplied)
- 2 1/4" max. installation depth
- 1 3/4" extension kit available if required for thick deck installations, order kit # R482260
- IAPMO compliant double check valve and 2.5 GPM