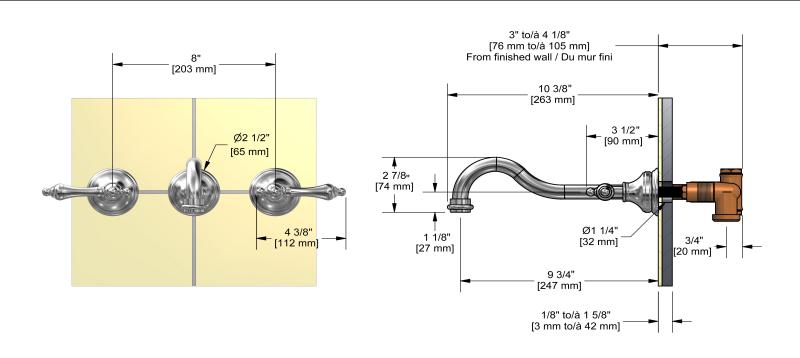

8" wall-mount tub filler **RT05L** 



# **Specifications**

## **Descriptions**

- Ceramic cartridge
- ½" inlet female NPT

### **Available colors**

• C : Chrome

• BN: Brushed Nickel (PVD)

• PN: Polished Nickel (PVD)

## Available flow

• 40 L/min, 10.5 gpm (US) 60psi

## **Certifications**

- CSA B125.1
- ASME A112.18.1
- CMR248 Approval
- ADA





#### Sizes, models and finishes may differ from thoses presented.

#### Warranty

This **Riobel Inc.** product you have purchased carries a Limited Lifetime Warranty on the chrome, PVD finish, blacks and all working parts and is guaranteed from the initial purchase date against all manufacturing defects. All other finishes, including plastic components, are guaranteed for one year. All electric and/or electronic parts are covered by a 5-year limited warranty.

#### **Customer Service**