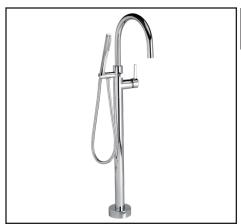

# LOMBARDIA/AVANTI/ARCHITECTURAL SINGLE LEG FLOOR MOUNT TUB FILLER

**ROHL Italian Bath** 

## M1687LM/TO

#### **FEATURES**

- · Popular single leg, floor mount tub filler
- Brass construction
- Side mounted single metal lever for volume and temperature control
- · Ceramic disc cartridge for long lasting performance
- Single-function brass handshower with easy clean spray ace
- 360° Swivel spout; 10 9/32" spout reach; 34 7/8" outlet height
- 59" flexible metal hose length
- 8.2 GPM flow rate at 60 PSI for tub filler and 2.0 GPM for handshower
- Rough must be recessed under the finished floor
- Remote thermostatic valve may be needed; Verify local code requirements
- 1/2" female connections
- Must order R922390000 rough to complete