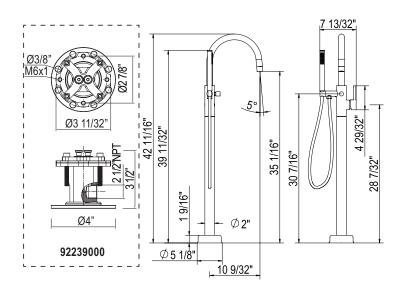

#### **FEATURES**

- · Popular single leg, floor mount tub filler
- Brass construction
- Side mounted single metal lever for volume and temperature control
- · Ceramic disc cartridge for long lasting performance
- Single-function brass handshower with easy clean spray ace
- 360° Swivel spout; 10 9/32" spout reach; 34 7/8" outlet height
- 59" flexible metal hose length
- 8.2 GPM flow rate at 60 PSI for tub filler and 2.0 GPM for handshower
- Rough must be recessed under the finished floor
- Remote thermostatic valve may be needed; Verify local code requirements
- 1/2" female connections
- Must order R922390000 rough to complete