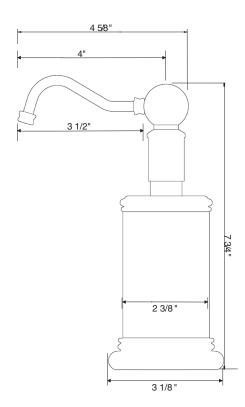

## **SD850P**

#### **FEATURES**

- Complements: Perrin & Rowe and ROHL Country
- 3 1/2" spout provides greater reach
- Extra strong pump for reliable operation --10 year warranty
- 2 year warranty on finish
- Dezincificated brass protects against aggressive components in the soap
- All brass construction means stable base for dispenser
- · Rubber base adds to stability