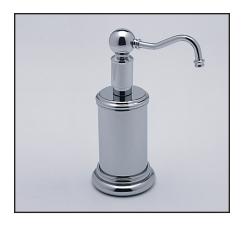

### **Freestanding Soap Dispenser**

**Rohl Kitchen Accessories** 

## **SD850P**

#### **FEATURES**

- Complements: Perrin & Rowe and ROHL Country
- 3 1/2" spout provides greater reach
- Extra strong pump for reliable operation --10 year warranty
- 2 year warranty on finish
- Dezincificated brass protects against aggressive components in the soap
- All brass construction means stable base for dispenser
- · Rubber base adds to stability