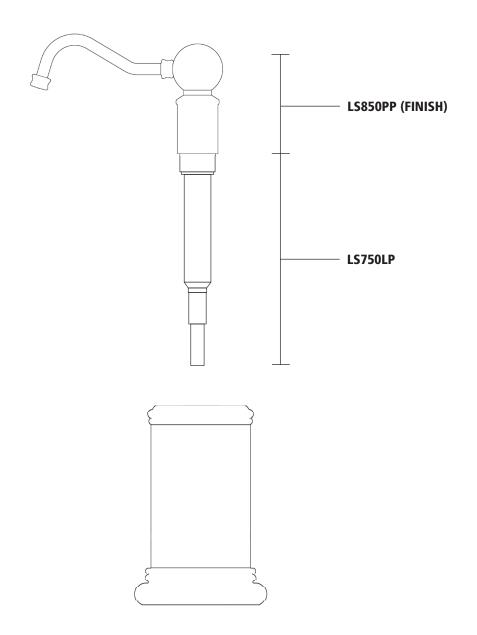

### **Freestanding Soap Dispenser**

**Rohl Kitchen Accessories** 

## **SD850P**

#### **FEATURES**

- Complements: Perrin & Rowe and ROHL Country
- 3 1/2" spout provides greater reach
- Extra strong pump for reliable operation --10 year warranty
- 2 year warranty on finish
- Dezincificated brass protects against aggressive components in the soap
- All brass construction means stable base for dispenser
- · Rubber base adds to stability

#### **COLORS/FINISHES**

- Polished Chrome
- Polished Nickel
- Satin Nickel
- Tuscan Brass
- Inca Brass
- English Bronze

#### **WARRANTY**

- 10 Years on pump
- 2 Years on finish\*
- \* No Warranty on Tuscan Brass Finish (TCB)





# **SD850P** Spare Parts