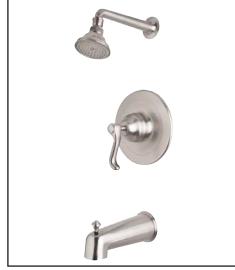

## ALESSANDRIA SHOWER PACKAGE

ROHL Italian Country Bath Collection

## AKIT74LM

## **FEATURES**

- Shower package components:
  - A1500 Pressure Balance Trim
  - C5504 Shower Arm/Showerhead
  - RT8000 Tub Spout with Integrated Diverter
- To complete package, rough valve and adaptor must be ordered separately:
  - RMV-1 Pressure Balance Rough
  - 4415-0330 Outlet Adaptor