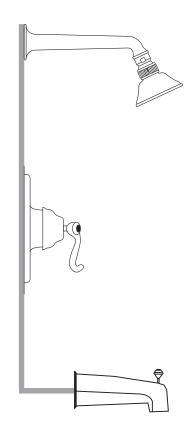

## ALESSANDRIA SHOWER PACKAGE

ROHL Italian Country Bath Collection

## AKIT74LM

## **FEATURES**

- Shower package components:
  - A1500 Pressure Balance Trim
  - C5504 Shower Arm/Showerhead
  - RT8000 Tub Spout with Integrated Diverter
- To complete package, rough valve and adaptor must be ordered separately:
  - RMV-1 Pressure Balance Rough
  - 4415-0330 Outlet Adaptor