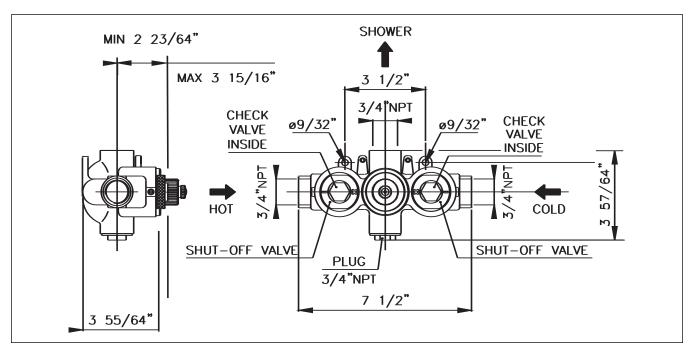

## A4913 Rough Valve

FEATURES FINISHES WARRANTY

N/A

- 1/2-turn service stops with screens
- · Bottom outlet for tub spout only
- Rough valve for thermostatic temperature/ NON-volume trim A4914/A4714
- Temperature control only
- · Flow rate 16 GPM at 45 PSI
- 3/4" inlets and 2 x 3/4" outlets
- · Complete with mud guard for installation
- Standard 3/4" nipple required to plumb from top & bottom outlets (not supplied)