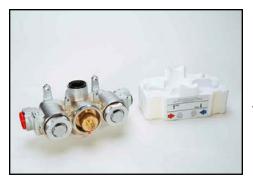

## A4913 Rough Valve

FEATURES FINISHES WARRANTY

N/A

- 1/2-turn service stops with screens
- · Bottom outlet for tub spout only
- Rough valve for thermostatic temperature/ NON-volume trim A4914/A4714
- Temperature control only
- · Flow rate 16 GPM at 45 PSI
- 3/4" inlets and 2 x 3/4" outlets
- · Complete with mud guard for installation
- Standard 3/4" nipple required to plumb from top & bottom outlets (not supplied)