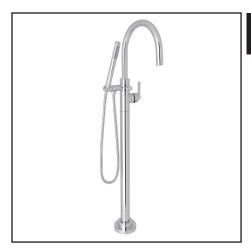

## LOMBARDIA/AVANTI SINGLE LEG FLOOR MOUNTED TUB FILLER

**ROHL Italian Bath** 

#### **FEATURES**

- Popular single leg, floor mounted tub filler
- Brass construction
- Side mounted single metal lever for volume and temperature control
- Ceramic disc cartridge for long lasting performance
- Single-function handshower with easy clean spray face
- 360° Swivel spout; 10 5/16" spout reach; 34 15/16" spout outlet height
- 59" flexible metal hose length
- 8.2 GPM flow rate at 60 PSI for tub filler and 2.0 GPM for handshower
- Rough must be recessed under the finished floor
- Remote thermostatic valve may be needed; verify local code requirements
- 1/2" Female connections
- Must order R922390000 rough to complete