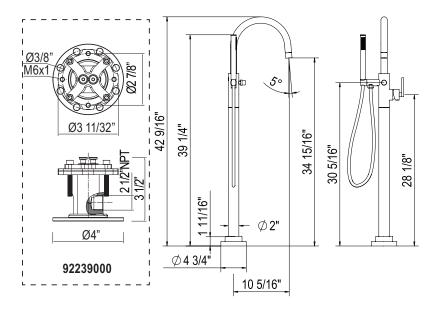

#### **FEATURES**

- Popular single leg, floor mounted tub filler
- Brass construction
- Side mounted single metal lever for volume and temperature control
- Ceramic disc cartridge for long lasting performance
- Single-function handshower with easy clean spray face
- 360° Swivel spout; 10 5/16" spout reach; 34 15/16" spout outlet height
- 59" flexible metal hose length
- 8.2 GPM flow rate at 60 PSI for tub filler and 2.0 GPM for handshower
- Rough must be recessed under the finished floor
- Remote thermostatic valve may be needed; verify local code requirements
- 1/2" Female connections
- Must order R922390000 rough to complete