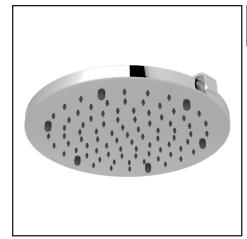

## 8 1/2" NEBULOSA MULTIFUNCTION CIRCULAR NEBULIZER SHOWERHEAD

Spa Shower

100625

## **FEATURES**

- · 2-function spray patterns
- —Classic Spray
- -Nebulizer Mist
- 6 highly efficient invigorating air charged water jets 8 21/32" diameter faceplate
- Flow rate 1.75 GPM: LEED compliant/CALGreen/ WaterSense
- Flexible self-cleaning elastomer calcium resistant water jet nozzles on spray face allow for easy removal of hard water build-up
- · Brass construction
- 1/2" female inlet with swivel connection