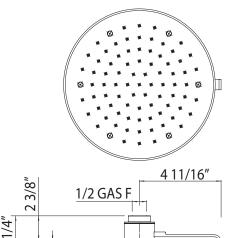

## 8 1/2" NEBULOSA MULTIFUNCTION CIRCULAR NEBULIZER SHOWERHEAD

Spa Shower

100625

## **FEATURES**

- · 2-function spray patterns
- —Classic Spray
- -Nebulizer Mist
- 6 highly efficient invigorating air charged water jets 8 21/32" diameter faceplate
- Flow rate 1.75 GPM: LEED compliant/CALGreen/ WaterSense
- Flexible self-cleaning elastomer calcium resistant water jet nozzles on spray face allow for easy removal of hard water build-up
- · Brass construction
- 1/2" female inlet with swivel connection