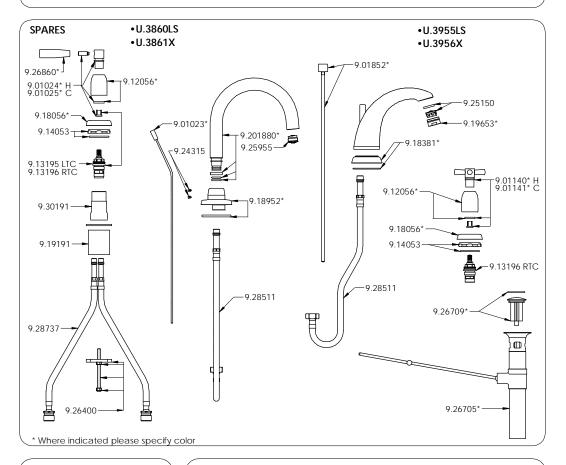

For full ROHL LLC WARRANTY please contact ROHL or visit www.rohlhome.com

SPARE PARTS & SERVICE

3 Parker Irvine CA 92618 (714) 557-1933

.www.rohlhome.com

Perrin & Rowe products are manufactured in the UK, using the latest technology and built to the highest quality standards.